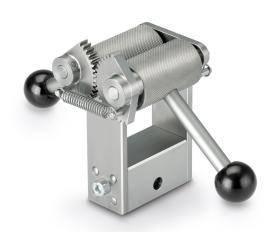

## KERN **AD 9200**

| Category          |                      |
|-------------------|----------------------|
| Brand             | Sauter               |
| Product categoriy | Clamp                |
| Product group     | Roller tension clamp |

| Construction                          |                                         |
|---------------------------------------|-----------------------------------------|
| Dimensions completely mounted (W×D×H) | 190×97×96 mm                            |
| Material                              | aluminium                               |
| Mounting - force dissipation          | Threaded hole M6<br>External thread M12 |
| Tensile/compressive force [Max]       | 5 kN                                    |
| Maximum clamp width                   | 50 mm                                   |
| Clamping width                        | 15 mm                                   |